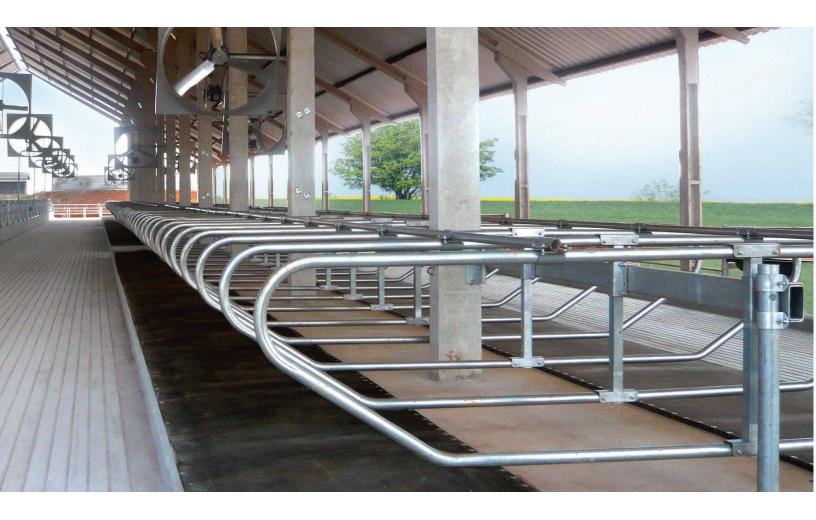

# Sofmat® System

The ultimate in cow comfort

GEA Farm Equipment | Norbco

The Sofmat® system, developed specifically for cattle beds, consists of a super soft Duracushion underlayment, providing a new level of cow comfort. The Sofmat system offers dairy producers an alternative to the maintenance and health challenges of sand bedding or manure solids.

#### Benefits of the Sofmat system:

- Soft material for cow comfort.
- Unbeatable traction.
- Surface provides longevity.
- Ease of installation.

Durable Sofmat top cover.