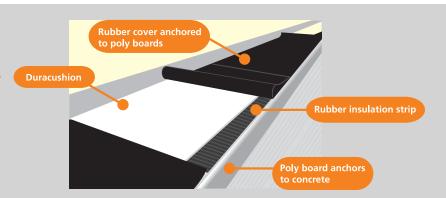

### **Duracushion underlayment**

Extremely soft — 1¼" EVA pad.

**Durable** — 100% waterproof.

**Easy to install** — simply lay the individual pads between poly boards.

**Rubber insulation strip** —  $6" \times 34"$  strip keeps Duracushion away from the edge of the curb.

## **Complete mounting system**

**Durable mounting boards** — poly boards anchored to the concrete.

**Rubber cover anchored to poly boards** — using screws and washers in the front of the stalls and on the ends.