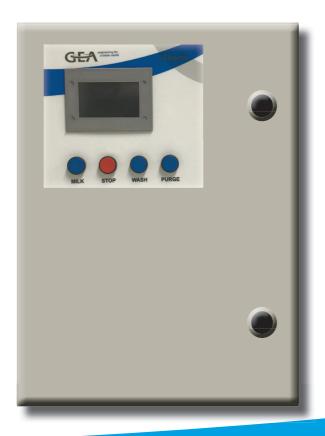

## **GEA e-Therm**

**e-Therm** is the all new wash controller by GEA that you can trust to completely manage your wash routines.

With simple to use controls, you can eliminate manual washing, easily monitor chemical usage to ensure you never run out and with its optional hot water energy efficient controls, **e-Therm** will save you time and money, and ensure your parlour hygiene standards are always at the optimum.

## Easy to use controls

- The inbuilt, intuitive colour touch screen displays critical information such as the current wash step in the rinse cycle, water levels and temperatures including return temperature.
- Individual rinse options can be selected by the operator.
- Easily set precise water temperature targets and draw from hot water from
  - your heat recovery or solar system when sufficient hot water is available (\*\*).
- The wash cycle can be paused and resumed at any time and from anywhere.
- Chemical consumption is recorded to monitor usage and ensures you always know how much chemical you have on hand.
- Easy to read and understand alerts and warnings no complicated error codes.
- Quick access to a full history of past alerts and notifications for quick and easy troubleshooting.

## **Adaptability**

- Suitable for use in most dairies:
  - Can be used with either pneumatic or vacuum controls
  - Adaptable output voltages 24V (AC or DC) or 240V
- Available in stainless steel or plastic housing.