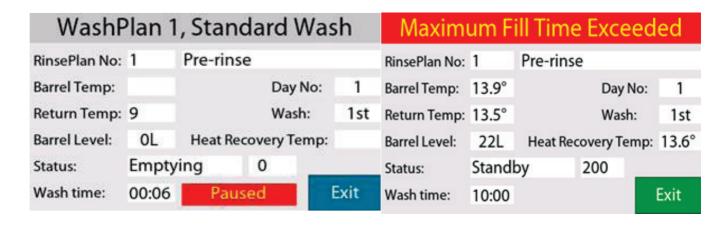

## Easy to use controls

- The inbuilt, intuitive colour touch screen displays critical information such as the current wash step in the rinse cycle, water levels and temperatures including return temperature.
- Individual rinse options can be selected by the operator.
- Easily set precise water temperature targets and draw from hot water from
  - your heat recovery or solar system when sufficient hot water is available (\*\*).
- The wash cycle can be paused and resumed at any time and from anywhere.
- Chemical consumption is recorded to monitor usage and ensures you always know how much chemical you have on hand.
- Easy to read and understand alerts and warnings no complicated error codes.
- Quick access to a full history of past alerts and notifications for quick and easy troubleshooting.