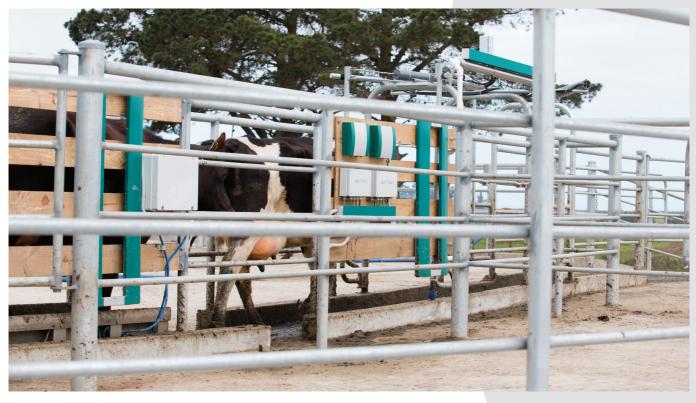

## Animal Weighing -TaxaTron 5000

Monitor and control your animals' body weight at all times.

TaxaTron 5000 monitors the animal's weight continuously, DairyPlan C21 evaluates retrieved data automatically and gives you an output in the form of graphs or tables. So you have perfect control of the herd, each animal or feeding groups.

Changes in weight are accurately recorded and are the base for feeding strategies and give you information about the relationship between feeding and milk yield.

The TaxaTron 5000 intelligent weight recording technology is capable of weighing cows as they walk over the scales - they do not have to be stopped.

TexaTron provides accurate weight monitoring for precision farming.